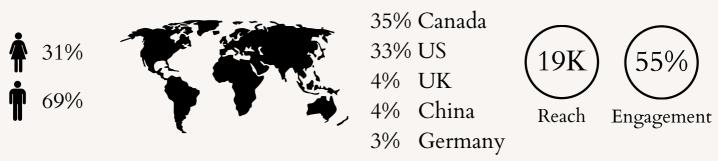

#### @ BMGGROUPINC

Our Social Media programs are gaining traction... with over 27,000 followers to-date